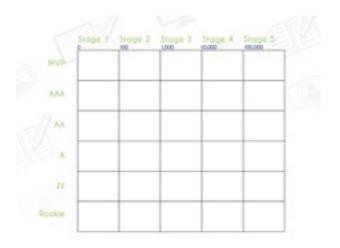

### AUDIENCE MATRIX

|      | Stage 1 | Stage 2 | Stage 3 | Stage 4<br>10,000 | Stage 5 |  |
|------|---------|---------|---------|-------------------|---------|--|
| MVP  |         |         |         |                   |         |  |
| AAA  |         |         |         |                   |         |  |
| AA   |         |         |         |                   |         |  |
| A    |         |         |         |                   |         |  |
| JV   |         |         |         |                   |         |  |
| okie |         |         |         |                   |         |  |
|      |         |         |         |                   |         |  |