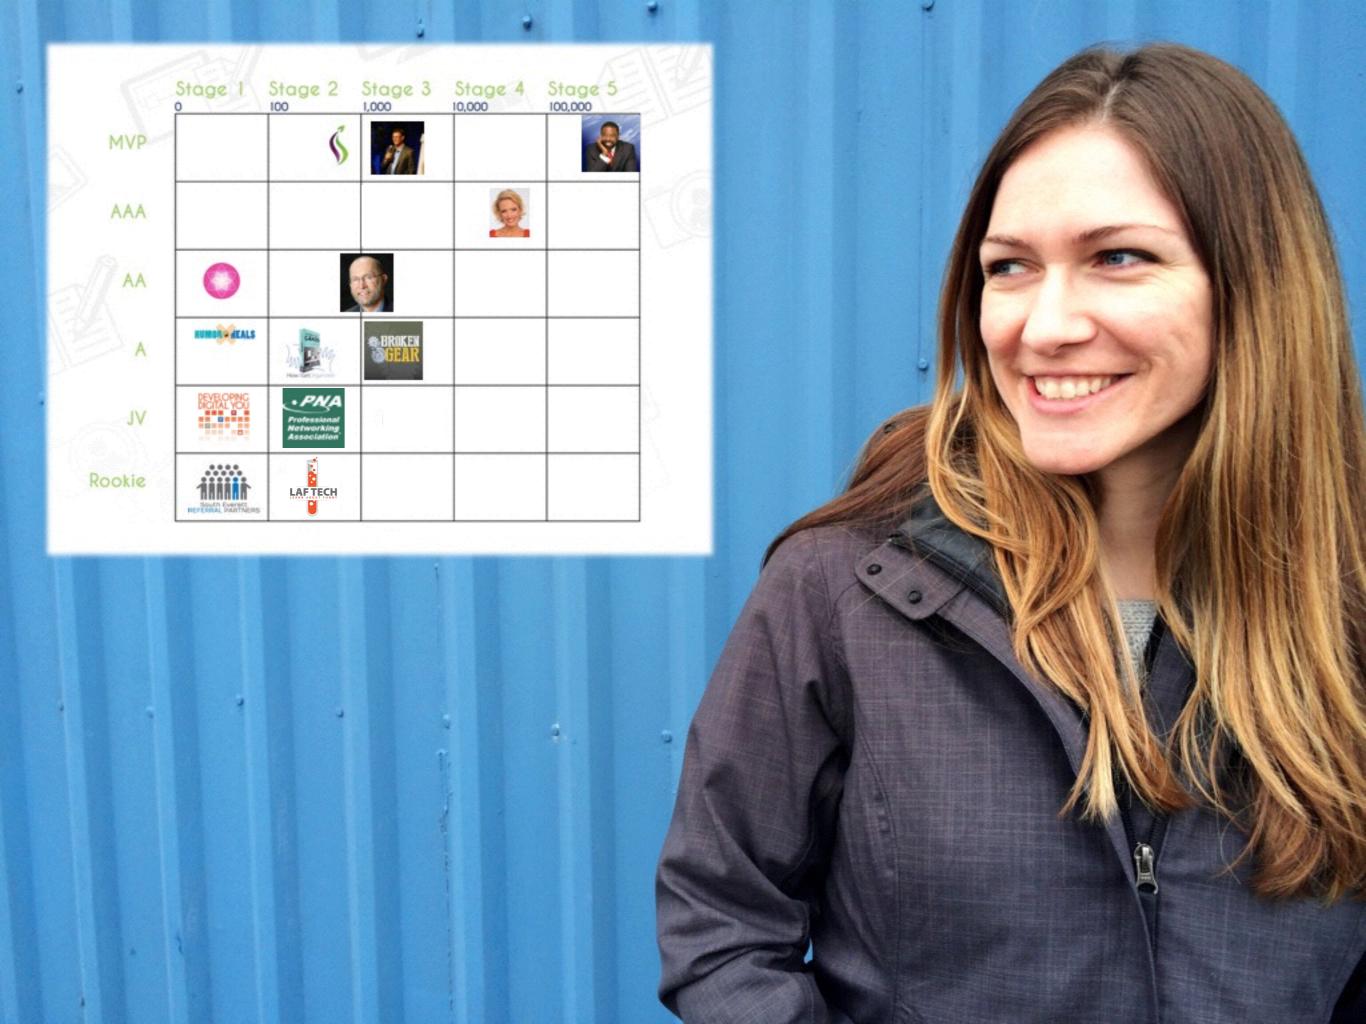

### AUDIENCE MATRIX

|      | Stage 1 | Stage 2 | Stage 3 | Stage 4<br>10,000 | Stage 5 |  |
|------|---------|---------|---------|-------------------|---------|--|
| MVP  |         |         |         |                   |         |  |
| AAA  |         |         |         |                   |         |  |
| AA   |         |         |         |                   |         |  |
| A    |         |         |         |                   |         |  |
| JV   |         |         |         |                   |         |  |
| okie |         |         |         |                   |         |  |
|      |         |         |         |                   |         |  |